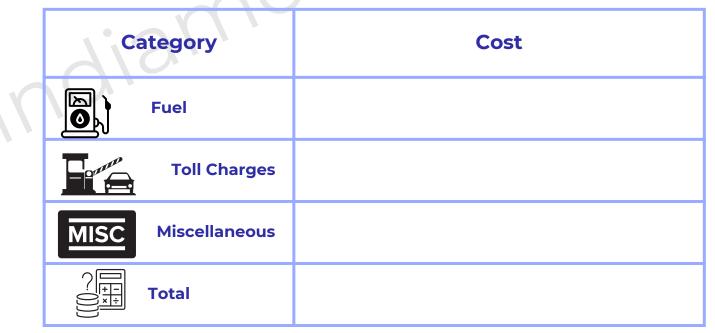

# **Riding Log Sheet**

indiamotorbike.com

Track Your Rides Efficiently & Keep Your Journey Organized

**TRIP DETAILS** 



## **Riding Log Sheet**



#### Track Your Rides Efficiently & Keep Your Journey Organized

**Route & Weather Section** 

| Route Taken: |  |
|--------------|--|
|              |  |
|              |  |
|              |  |
|              |  |
|              |  |
|              |  |
|              |  |

#### **Weather Conditions**

Tick in the Circle As Per Weather Conditions During Riding







indiamotorbike.com



### **Expense Tracker Section**





# **Riding Log Sheet**



Track Your Rides Efficiently & Keep Your Journey Organized

**Highlights Section** 

Memorable Moments or Challenges Faced :-

|                     | <br> |
|---------------------|------|
|                     |      |
| <br>                |      |
|                     |      |
|                     |      |
|                     |      |
| ·                   |      |
|                     |      |
| Website Link: www.i |      |

**Copyright Notice:** © 2024 indiamotorbike.com.